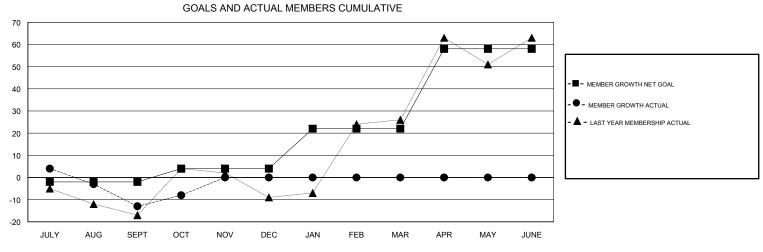

## STACEY JONES **LOCATION JAMAICA GMT CA** Clubs Members RESULTS FOR 2017-2018 RESULTS FOR 2017-2018 NEW CLUB GOAL NEW CLUBS DROPPED CLUBS MEMBER GROWTH NET MEMBER GROWTH DROPPED QUARTER QUARTER GOAL ACTUAL MEMBERS ACTUAL (including transfers) 0 0 0 -2 18 28 JULY/AUG/SEPT JULY/AUG/SEPT 0 0 0 6 9 OCT/NOV/DEC 4 OCT/NOV/DEC 0 0 0 0 0 18 JAN/FEB/MAR JAN/FEB/MAR 1 0 0 0 0 36 APR/MAY/JUNE APR/MAY/JUNE